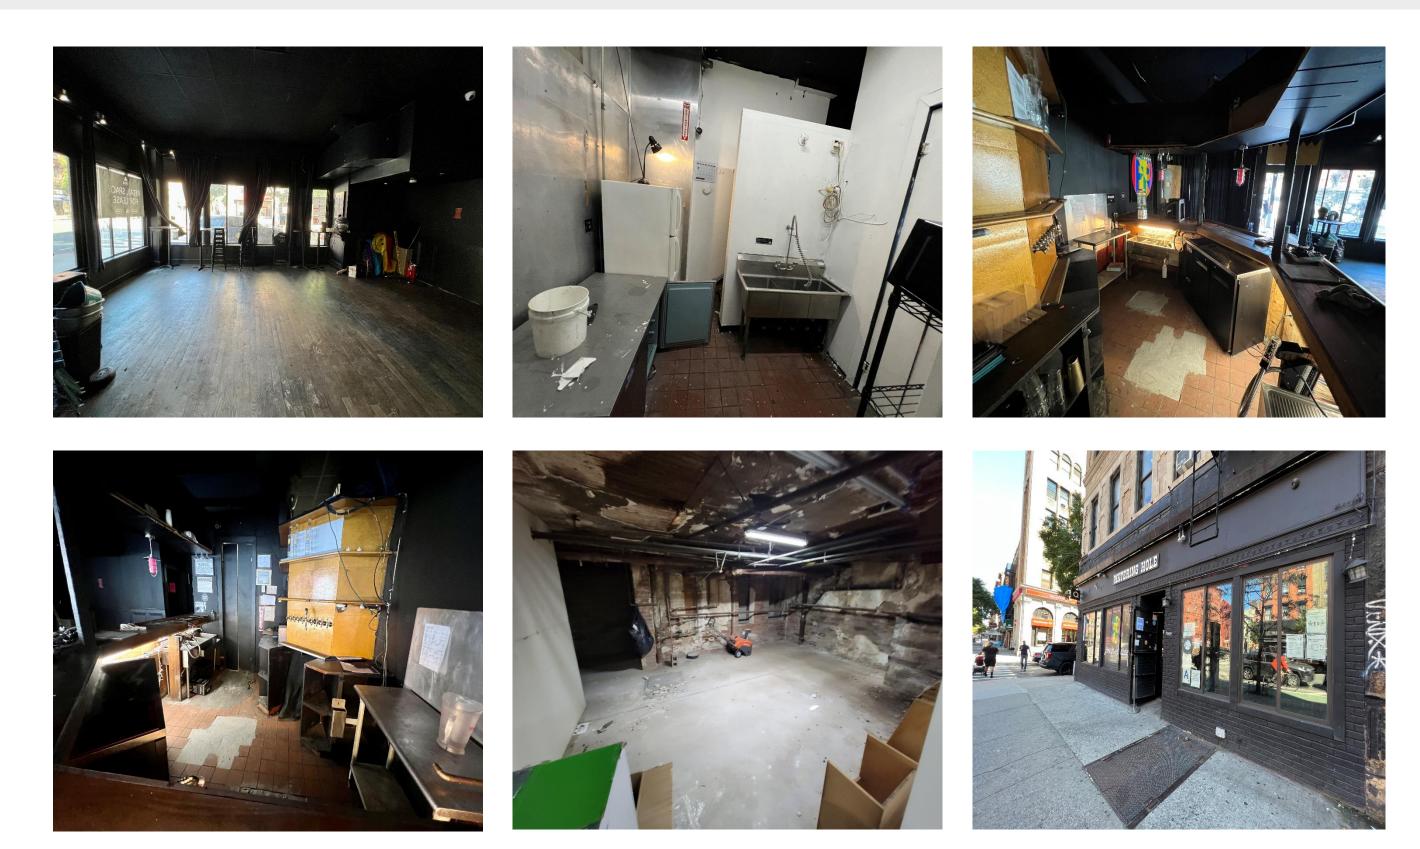

# SPACE PHOTOS

### **SPECS**

East Village Bar Opportunity Busy 2<sup>nd</sup> Avenue Spot High Foot Traffic Corner Location Previous 4 AM Liquor License Outdoor Seating Permitted Full Storage Basement DJ Booth In Place All Uses Considered