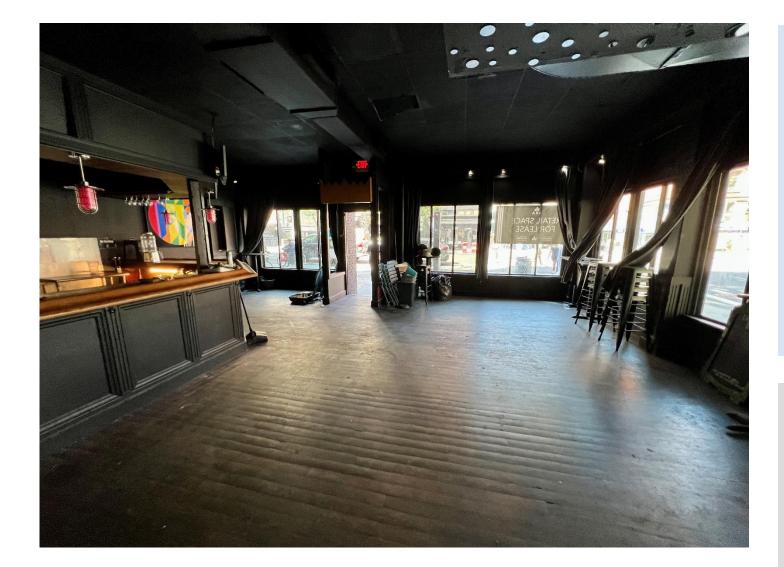

CORNER OF EAST 4<sup>TH</sup> STREET



## BUILT-OUT BAR OPPORTUNITY

### DETAILS

SIZE 1100 SF + Full Basement

> ASKING RENT Upon Request

**FRONTAGE** 60 Feet of Wraparound Frontage

> CEILING HEIGHT 12 Feet

**CROSS STREETS** Corner of 2<sup>nd</sup> Ave & E 4<sup>th</sup> St

> POSSESSION Immediate

**TERM** Negotiable

TRANSPORTATION B, D, F, M, 4, 6, N, Q, R W Subway Trains







### **SPECS**

East Village Bar Opportunity Busy 2<sup>nd</sup> Avenue Spot High Foot Traffic Corner Location Previous 4 AM Liquor License Outdoor Seating Permitted Full Storage Basement DJ Booth In Place All Uses Considered

### **NEIGHBORS**

Double Zero Lil' Frankie's Dim Sum Palace Anyway Café Sweetgreen Baar Baar Sushi By M Phebe's Jolene The Wren Shinn East Ladybird Van Leeuwen



FOR MORE INFORMATION:

Aaron Aziz Principal Broker 516.355.8018 aaron@aranyc.com James Bullaro Director 917.270.8360 james@aranyc.com

# SPACE PHOTOS





#### FOR MORE INFORMATION:

Aaron Aziz Principal Broker 516.355.8018 aaron@aranyc.com James Bullaro Director 917.270.8360 james@aranyc.com