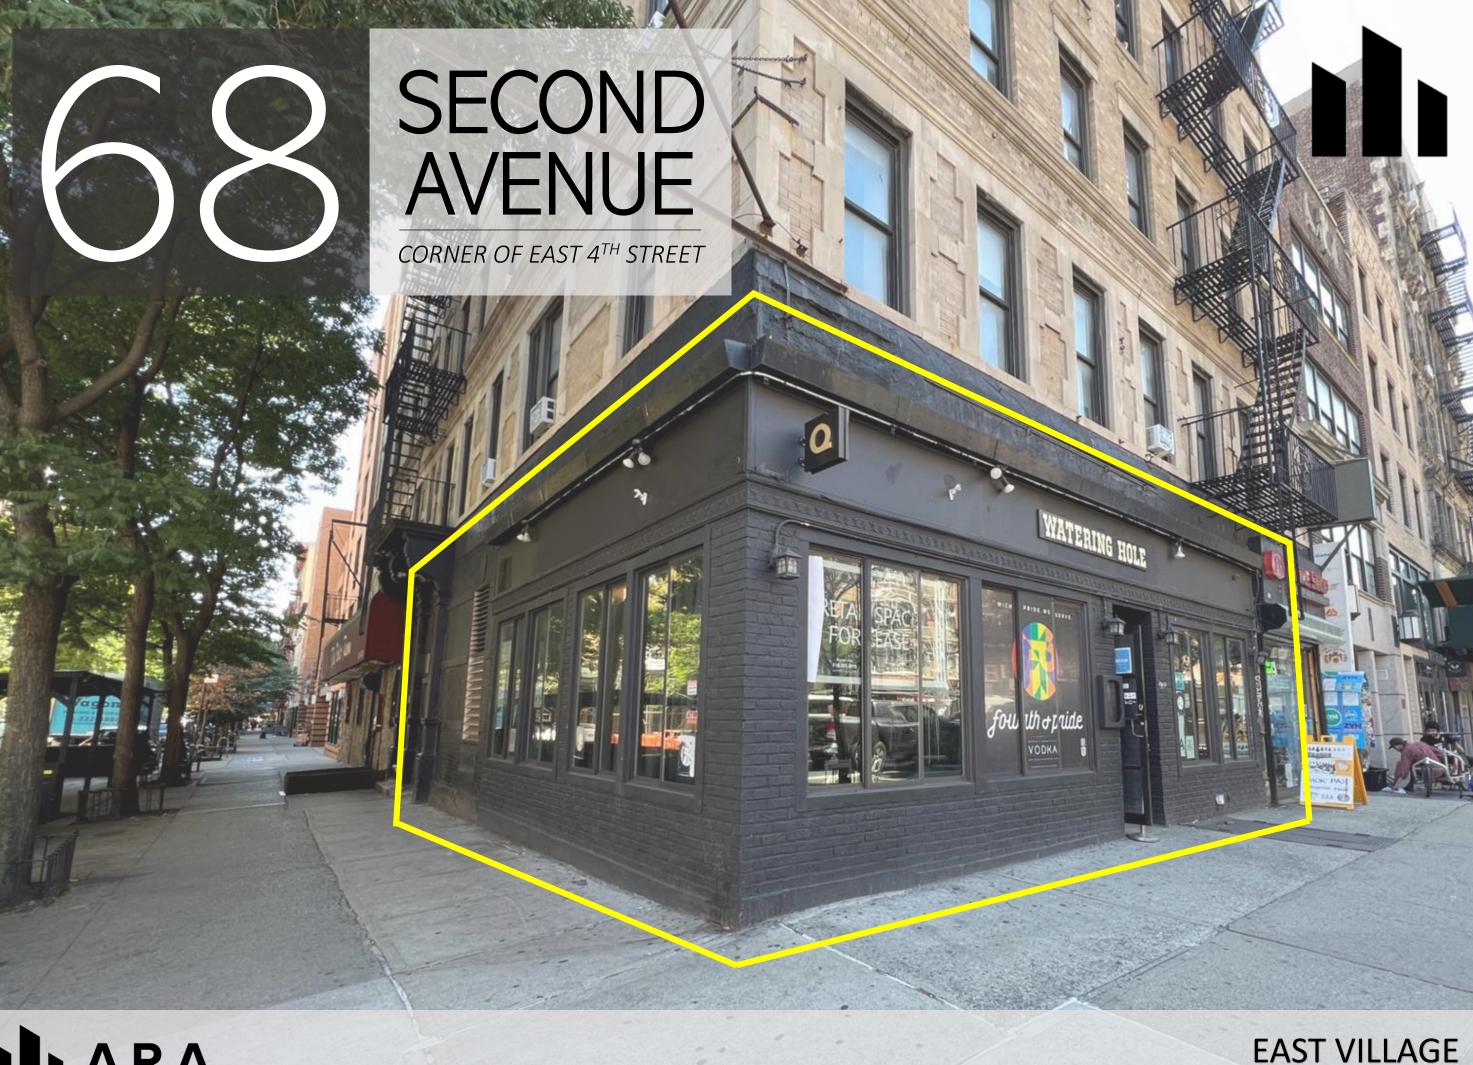

CORNER OF EAST 4<sup>TH</sup> STREET

### DETAILS

SIZE 1100 SF + Full Basement

> ASKING RENT Upon Request

**FRONTAGE** 60 Feet of Wraparound Frontage

> CEILING HEIGHT 12 Feet

**CROSS STREETS** Corner of 2<sup>nd</sup> Ave & E 4<sup>th</sup> St

### **SPECS**

East Village Bar Opportunity Busy 2<sup>nd</sup> Avenue Spot High Foot Traffic Corner Location Previous 4 AM Liquor License Outdoor Seating Permitted Full Storage Basement DJ Booth In Place All Uses Considered