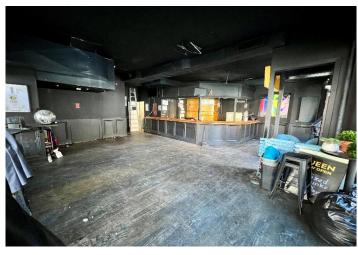

CORNER OF EAST 4<sup>TH</sup> STREET



## BUILT-OUT BAR OPPORTUNITY

### DETAILS

SIZE 1100 SF + Full Basement

> ASKING RENT Upon Request

**FRONTAGE** 60 Feet of Wraparound Frontage

> CEILING HEIGHT 12 Feet

**CROSS STREETS** Corner of 2<sup>nd</sup> Ave & E 4<sup>th</sup> St

> POSSESSION Immediate

**TERM** Negotiable

TRANSPORTATION B, D, F, M, 4, 6, N, Q, R W Subway Trains







### **SPECS**

East Village Bar Opportunity Busy 2<sup>nd</sup> Avenue Spot High Foot Traffic Corner Location Previous 4 AM Liquor License Outdoor Seating Permitted Full Storage Basement DJ Booth In Place All Uses Considered

### **NEIGHBORS**

Double Zero Lil' Frankie's Dim Sum Palace Anyway Café Sweetgreen Baar Baar Sushi By M Phebe's Jolene The Wren Shinn East Ladybird Van Leeuwen



FOR MORE INFORMATION:

Aaron Aziz Principal Broker 516.355.8018 aaron@aranyc.com James Bullaro Director 917.270.8360 james@aranyc.com

# SPACE PHOTOS





#### FOR MORE INFORMATION:

Aaron Aziz Principal Broker 516.355.8018 aaron@aranyc.com James Bullaro Director 917.270.8360 james@aranyc.com