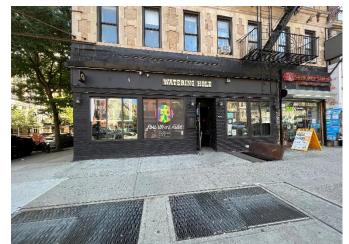

CORNER OF EAST 4<sup>TH</sup> STREET



## BUILT-OUT BAR OPPORTUNITY

### DETAILS

SIZE 1100 SF + Full Basement

> ASKING RENT Upon Request

**FRONTAGE** 60 Feet of Wraparound Frontage

> CEILING HEIGHT 12 Feet

**CROSS STREETS** Corner of 2<sup>nd</sup> Ave & E 4<sup>th</sup> St

> POSSESSION Immediate

**TERM** Negotiable

TRANSPORTATION B, D, F, M, 4, 6, N, Q, R W Subway Trains







### **SPECS**

East Village Bar Opportunity Busy 2<sup>nd</sup> Avenue Spot High Foot Traffic Corner Location Previous 4 AM Liquor License Outdoor Seating Permitted Full Storage Basement DJ Booth In Place All Uses Considered

### **NEIGHBORS**

Double Zero Lil' Frankie's Dim Sum Palace Anyway Café Sweetgreen Baar Baar Sushi By M Phebe's Jolene The Wren Shinn East Ladybird Van Leeuwen



FOR MORE INFORMATION:

Aaron Aziz Principal Broker 516.355.8018 aaron@aranyc.com James Bullaro Director 917.270.8360 james@aranyc.com

# SPACE PHOTOS





#### FOR MORE INFORMATION:

Aaron Aziz Principal Broker 516.355.8018 aaron@aranyc.com James Bullaro Director 917.270.8360 james@aranyc.com