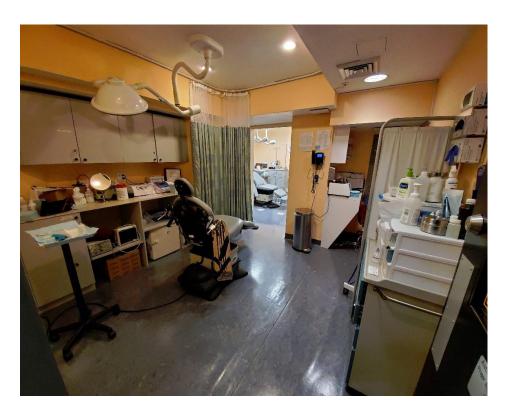

#### **SPECS**

Prime Upper East Side Medical Office Waiting Room/Reception Area 3 Exam Rooms + 1 Manager Office 2 Private Bathrooms ADA Compliant Certified Premises 1 Additional Quad AAAA Certified Surgical Suite Currently High-End Cosmetic Surgery Office All Medical & Office Uses Considered