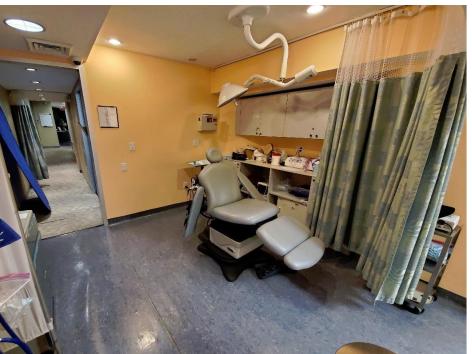

#### **SPECS**

Prime Upper East Side Medical Office Waiting Room/Reception Area 3 Exam Rooms + 1 Manager Office 2 Private Bathrooms ADA Compliant Certified Premises 1 Additional Quad AAAA Certified Surgical Suite Currently High-End Cosmetic Surgery Office All Medical & Office Uses Considered