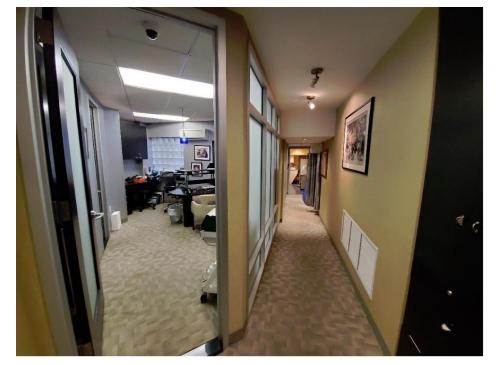

## GROUND FLOOR MEDICAL OFFICE

#### **SPECS**

Prime Upper East Side Medical Office Waiting Room/Reception Area 3 Exam Rooms + 1 Manager Office 2 Private Bathrooms ADA Compliant Certified Premises 1 Additional Quad AAAA Certified Surgical Suite Currently High-End Cosmetic Surgery Office All Medical & Office Uses Considered