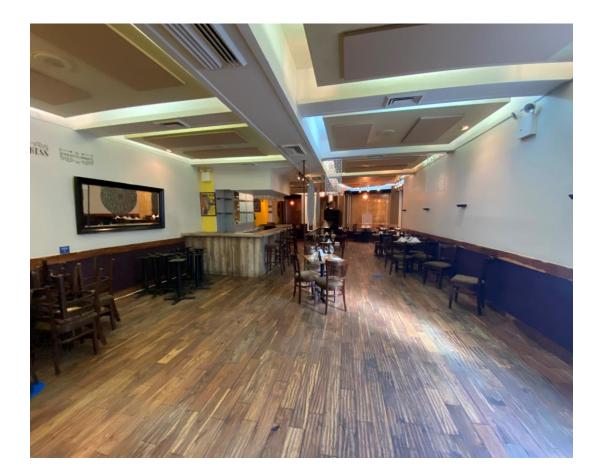

## **SPECS**

Prime West Village Corner
Fully Equipped Restaurant
Bar in Place
Fully Vented
Large Kitchen in Place
Private Bathrooms
Formally Phillip Marie
Liquor License
Full Basement