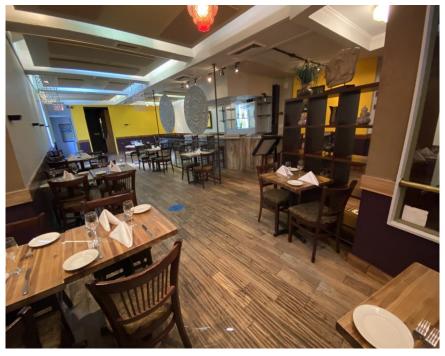

## **SPECS**

Prime West Village Corner
Fully Equipped Restaurant
Bar in Place
Fully Vented
Large Kitchen in Place
Private Bathrooms
Formally Phillip Marie
Liquor License
Full Basement