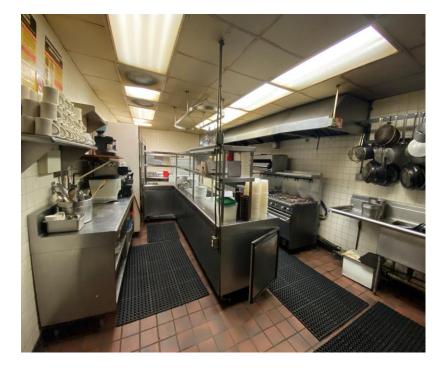

## **SPECS**

Prime West Village Corner
Fully Equipped Restaurant
Bar in Place
Fully Vented
Large Kitchen in Place
Private Bathrooms
Formally Phillip Marie
Liquor License
Full Basement