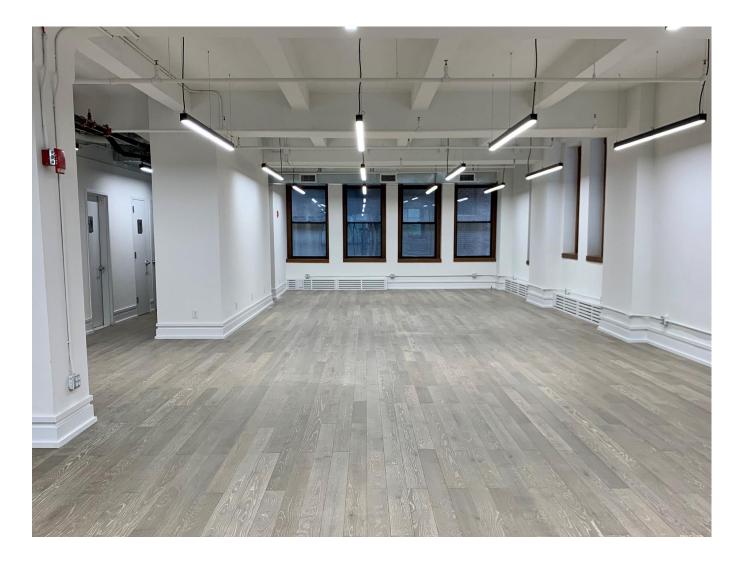

# FULL 18<sup>TH</sup> FLOOR- PENTHOUSE

#### **SPECS**

- BUILT OUT COSMETIC BRAND
- LARGE OUTDOOR TERRACE
- NEWLY RENOVATED
- PRIVATE OFFICES
- CONFERENCE ROOMS
- PRIVATE BATHROOMS
- 13' FINISHED CEILINGS
- OPEN FLOOR PLAN LAYOUT

ARA

Avenue Realty Advisors