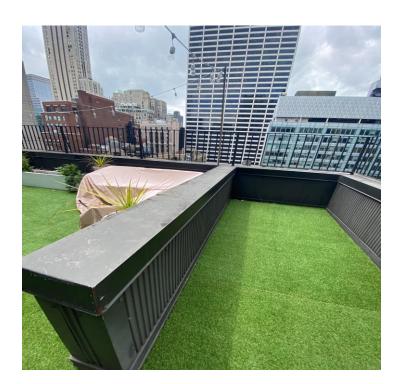

# FULL 18<sup>TH</sup> FLOOR- PENTHOUSE

#### **SPECS**

- BUILT OUT COSMETIC BRAND
- LARGE OUTDOOR TERRACE
- NEWLY RENOVATED
- PRIVATE OFFICES
- CONFERENCE ROOMS
- PRIVATE BATHROOMS
- 13' FINISHED CEILINGS
- OPEN FLOOR PLAN LAYOUT

ARA

Avenue Realty Advisors

#### **56 W 45<sup>TH</sup> STREET** BETWEEN 5<sup>TH</sup> & 6<sup>TH</sup> AVENUE