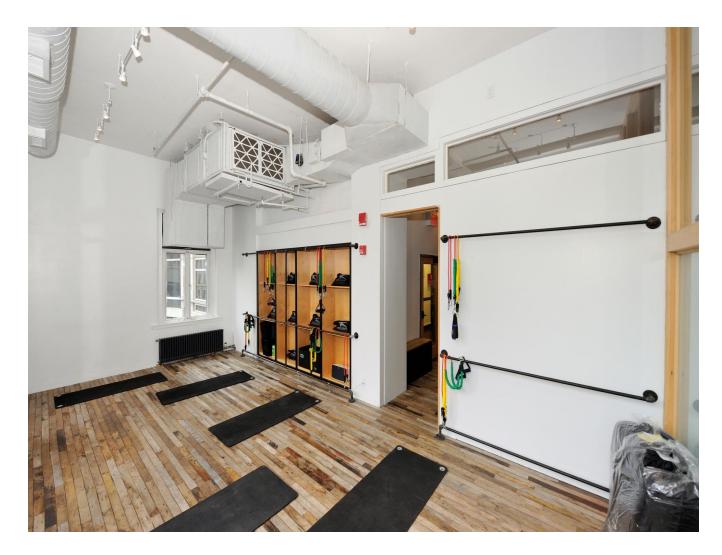

#### **56 W 45<sup>TH</sup> STREET** BETWEEN 5<sup>TH</sup> & 6<sup>TH</sup> AVENUE

## **SUITE 1700**

#### **SPECS**

- FULLY BUILT-OUT GYM
- HIGH END TROPHY SPACE
- 2 LARGE TRAINING AREA
- PLENTY OF NATURAL LIGHT

ARA

Avenue Realty Advisors

- 3 CHANGING ROOMS
- 2 SHOWERS & SINKS
- WATER FOUNTAIN / LOCKERS
- TENANT CONTROLLED HVAC