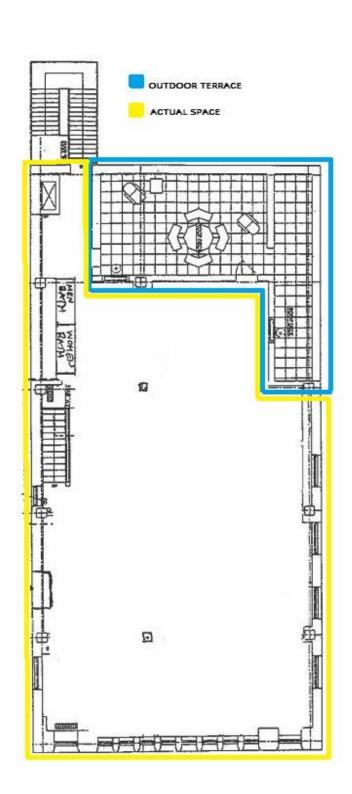

# FULL 18<sup>TH</sup> FLOOR- PENTHOUSE

#### **SPECS**

- BUILT OUT COSMETIC BRAND
- LARGE OUTDOOR TERRACE
- NEWLY RENOVATED
- PRIVATE OFFICES
- CONFERENCE ROOMS
- PRIVATE BATHROOMS
- 13' FINISHED CEILINGS
- OPEN FLOOR PLAN LAYOUT

ARA

Avenue Realty Advisors

#### **56 W 45<sup>TH</sup> STREET** BETWEEN 5<sup>TH</sup> & 6<sup>TH</sup> AVENUE