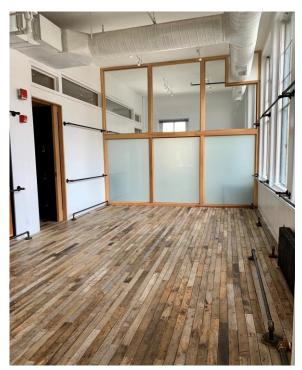

## **SUITE 1700**

#### **SPECS**

- FULLY BUILT-OUT GYM
- HIGH END TROPHY SPACE
- 2 LARGE TRAINING AREA
- PLENTY OF NATURAL LIGHT

ARA

Avenue Realty Advisors

- 3 CHANGING ROOMS
- 2 SHOWERS & SINKS
- WATER FOUNTAIN / LOCKERS
- TENANT CONTROLLED HVAC