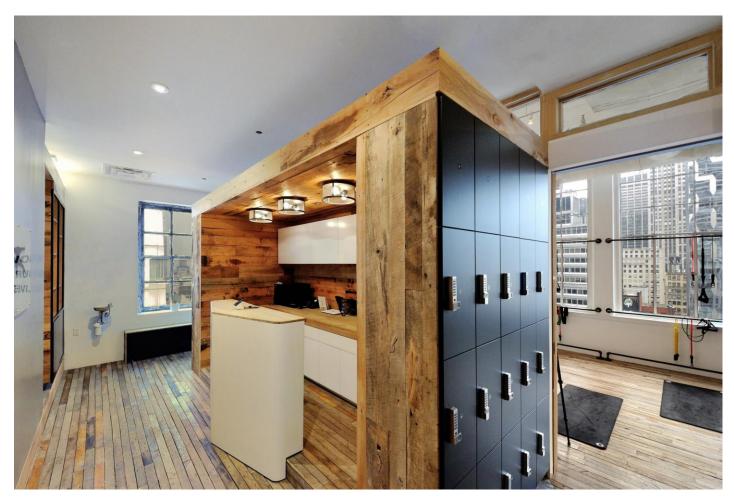

#### **56 W 45<sup>TH</sup> STREET** BETWEEN 5<sup>TH</sup> & 6<sup>TH</sup> AVENUE

# FULL 18<sup>TH</sup> FLOOR- PENTHOUSE

#### **SPECS**

- BUILT OUT COSMETIC BRAND
- LARGE OUTDOOR TERRACE
- NEWLY RENOVATED
- PRIVATE OFFICES
- CONFERENCE ROOMS
- PRIVATE BATHROOMS
- 13' FINISHED CEILINGS
- OPEN FLOOR PLAN LAYOUT

ARA

Avenue Realty Advisors