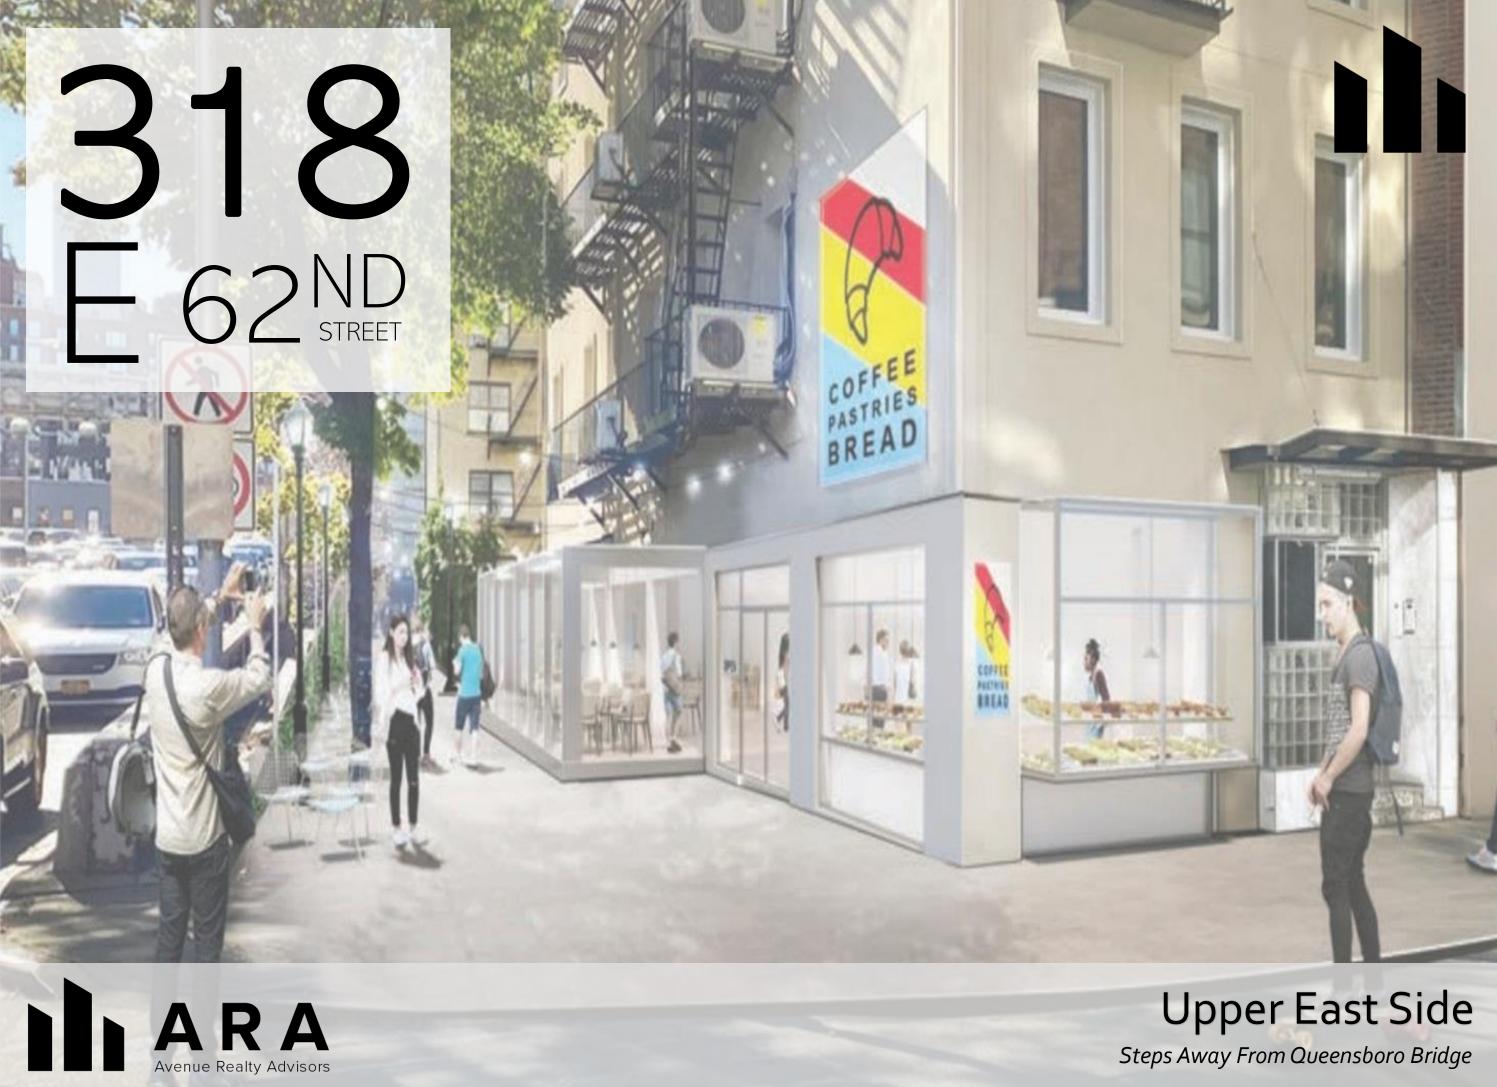

\*This is a rendering and proposed build-out of the space

## **SPECS**

Alongside Queensboro Bridge
To Be Delivered White Box
Incredible Signage Opportunity
Fully Renovated Glass Facade
Multiple ADA Compliant Restrooms
Outdoor Sidewalk Seating Area of 60+
Private Outdoor Patio
100 Feet of Wraparound Frontage
50,000 Cars Passing By Daily
Busy Upper East Side Location
Can Be Vented
All Uses Considered

## RESTAURANT RENDERING

RENDERING

**FLOORPLAN** 