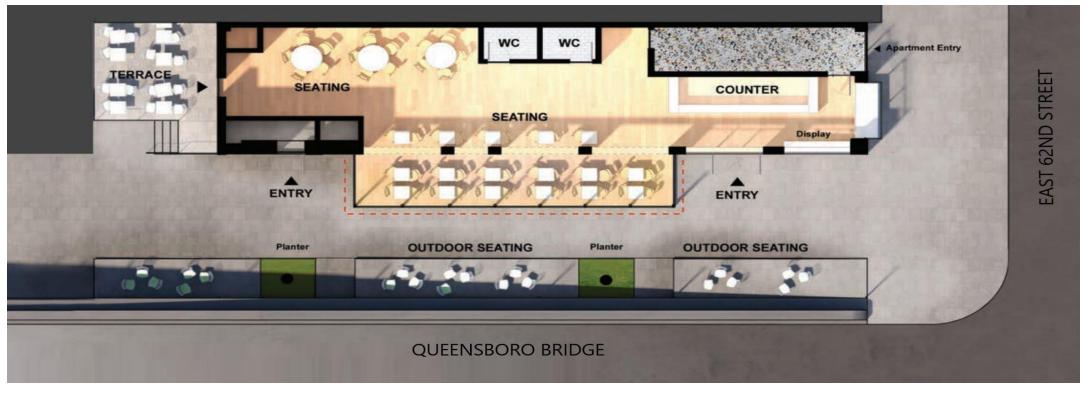

\*This is a rendering and proposed build-out of the space



## **DETAILS**

SIZE

2000 SF Ground Floor 2000 SF Lower Level 500 SF Outdoor Yard + 55 Feet of Sidewalk Seating

**CEILING HEIGHT** 

10 Feet

**TERM** 

**RENT** 

**Upon Request** 

AVAILABILITY

Immediate

**CROSS ST**Queensboro Bridge

TERM

**FRONTAGE**100 Feet of Wraparound Frontage

Negotiable

## **SPECS**

Alongside Queensboro Bridge
To Be Delivered White Box
Incredible Signage Opportunity
Fully Renovated Glass Facade
Multiple ADA Compliant Restrooms
Outdoor Sidewalk Seating Area of 60+
Private Outdoor Patio
100 Feet of Wraparound Frontage
50,000 Cars Passing By Daily
Busy Upper East Side Location
Can Be Vented
All Uses Considered









## RESTAURANT RENDERING





RENDERING

**FLOORPLAN**