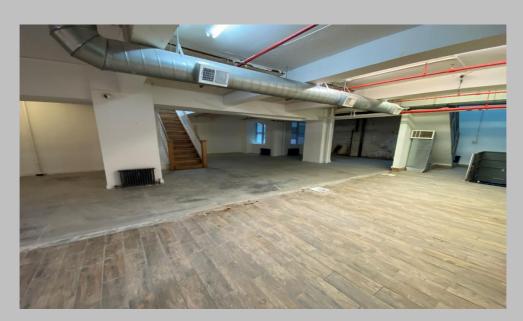

EPS AWAY FROM PENN STATION

**SIZE** 

Ground Floor 3000 SF Lower Level 3250 SF Mezzanine 1000 SF

RENT CEILING HEIGHT

Upon Request 16 Feet

PPSF AVAILABILITY

Upon Request Immediate

FRONTAGE TERM

24 Feet Negotiable

#### **SPECS**

- · Prime Garment District Food Spot
- Next Door to 600 Room Marriott Hotel
- 1 Block from Penn Station, MSG and Macy's
- . 3,250 SF Legal Lower Level
- . 1000 SF Office or Prep Mezzanine
- . Fully Vented Premises with Hood in Place
- . HVAC Installed
- Sprinklers in Place
- · Formally a Pizza Restaurant
- To Be Delivered Vacant
- . Available Immediately
- All Food Uses Considered



### **CONTACT**

#### **Aaron Aziz**

Principal Broker 516.355.8018

aaron@aranyc.com

#### **James Bullaro**

Director 917.270.8360 james@aranyc.com



## INTERIOR PHOTOS