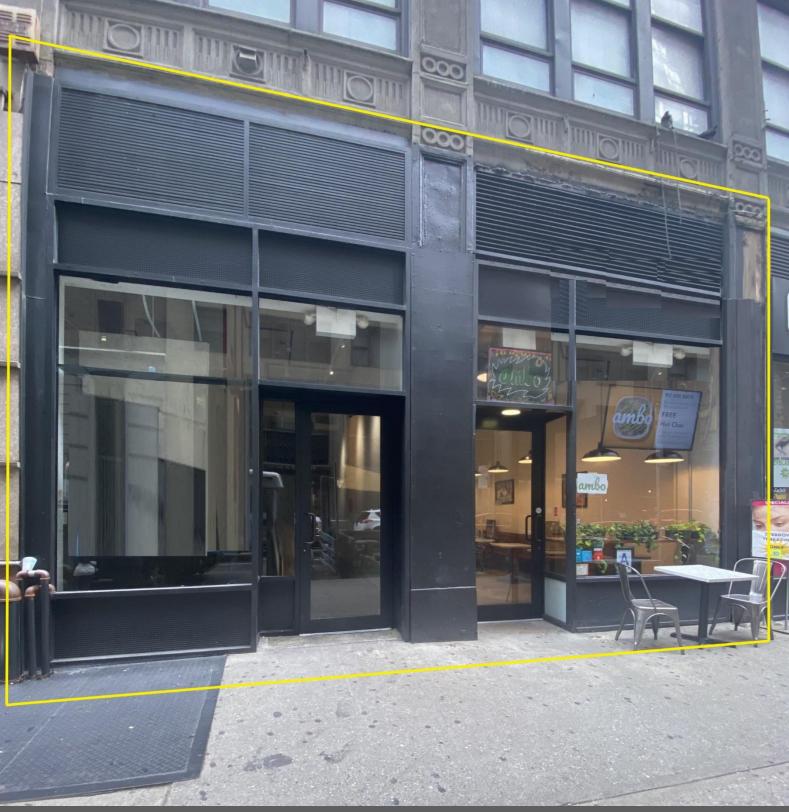

# PRIME RETAIL LOCATION STEPS AWAY FROM PENN STATION

**SIZE** 

Ground Floor 3000 SF Lower Level 3250 SF Mezzanine 1000 SF

RENT CEILING HEIGHT

Upon Request 16 Feet

PPSF AVAILABILITY

Upon Request Immediate

FRONTAGE TERM

24 Feet Negotiable