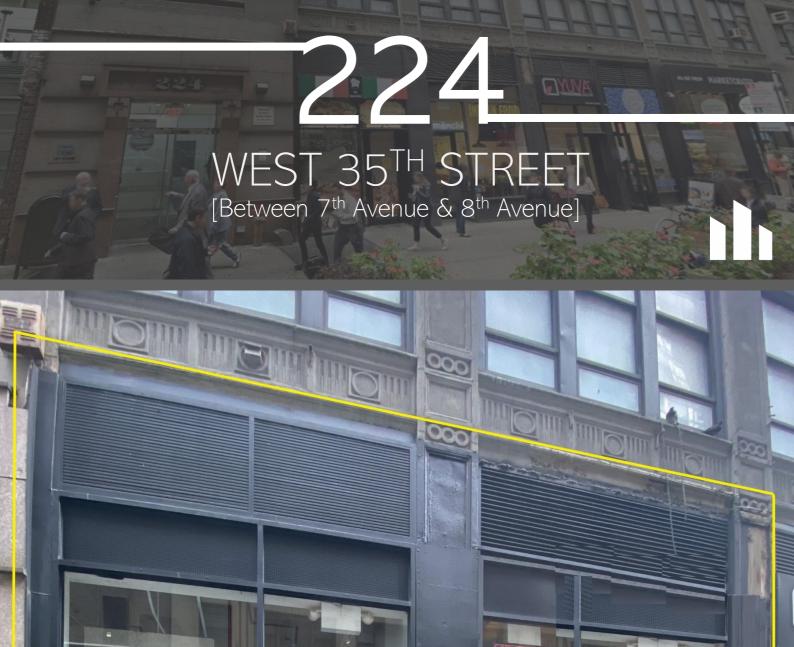

# PRIME RETAIL LOCATION STEPS AWAY FROM PENN STATION

**SIZE** 

Ground Floor 3000 SF Lower Level 3250 SF Mezzanine 1000 SF

RENT CEILING HEIGHT

Upon Request 16 Feet

PPSF AVAILABILITY

Upon Request Immediate

FRONTAGE TERM

24 Feet Negotiable