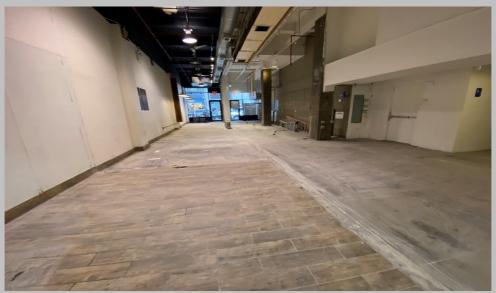

STEPS AWAY FROM PENN STATION

**SIZE** 

Ground Floor 3000 SF Lower Level 3250 SF Mezzanine 1000 SF

RENT CEILING HEIGHT

Upon Request 16 Feet

PPSF AVAILABILITY

Upon Request Immediate

FRONTAGE TERM

24 Feet Negotiable

#### **SPECS**

- · Prime Garment District Food Spot
- Next Door to 600 Room Marriott Hotel
- 1 Block from Penn Station, MSG and Macy's
- . 3,250 SF Legal Lower Level
- . 1000 SF Office or Prep Mezzanine
- . Fully Vented Premises with Hood in Place
- . HVAC Installed
- Sprinklers in Place
- · Formally a Pizza Restaurant
- To Be Delivered Vacant
- . Available Immediately
- All Food Uses Considered



### **CONTACT**

#### **Aaron Aziz**

Principal Broker 516.355.8018

aaron@aranyc.com

#### **James Bullaro**

Director 917.270.8360 james@aranyc.com



## INTERIOR PHOTOS