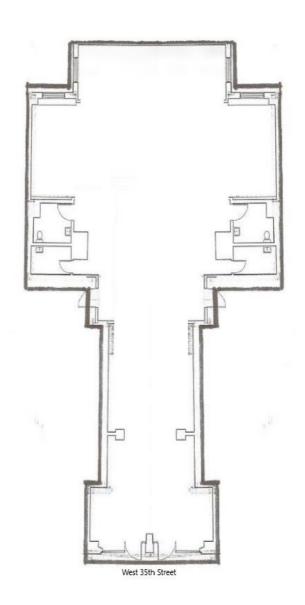

# PRIME RETAIL LOCATION STEPS AWAY FROM PENN STATION

**SIZE** 

Ground Floor 3000 SF Lower Level 3250 SF Mezzanine 1000 SF

RENT CEILING HEIGHT

Upon Request 16 Feet

PPSF AVAILABILITY

Upon Request Immediate

FRONTAGE TERM