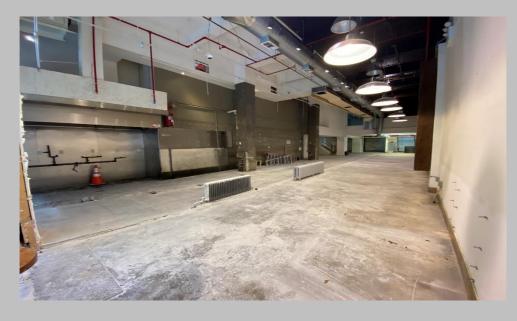

N STEPS AWAY FROM PENN STATION

**SIZE** 

Ground Floor 3000 SF Lower Level 3250 SF Mezzanine 1000 SF

RENT CEILING HEIGHT

Upon Request 16 Feet

PPSF AVAILABILITY

Upon Request Immediate

FRONTAGE TERM

24 Feet Negotiable

#### **SPECS**

- · Prime Garment District Food Spot
- Next Door to 600 Room Marriott Hotel
- 1 Block from Penn Station, MSG and Macy's
- . 3,250 SF Legal Lower Level
- . 1000 SF Office or Prep Mezzanine
- . Fully Vented Premises with Hood in Place
- . HVAC Installed
- Sprinklers in Place
- · Formally a Pizza Restaurant
- To Be Delivered Vacant
- . Available Immediately
- All Food Uses Considered



### **CONTACT**

#### **Aaron Aziz**

Principal Broker 516.355.8018

aaron@aranyc.com

#### **James Bullaro**

Director 917.270.8360 james@aranyc.com



## INTERIOR PHOTOS