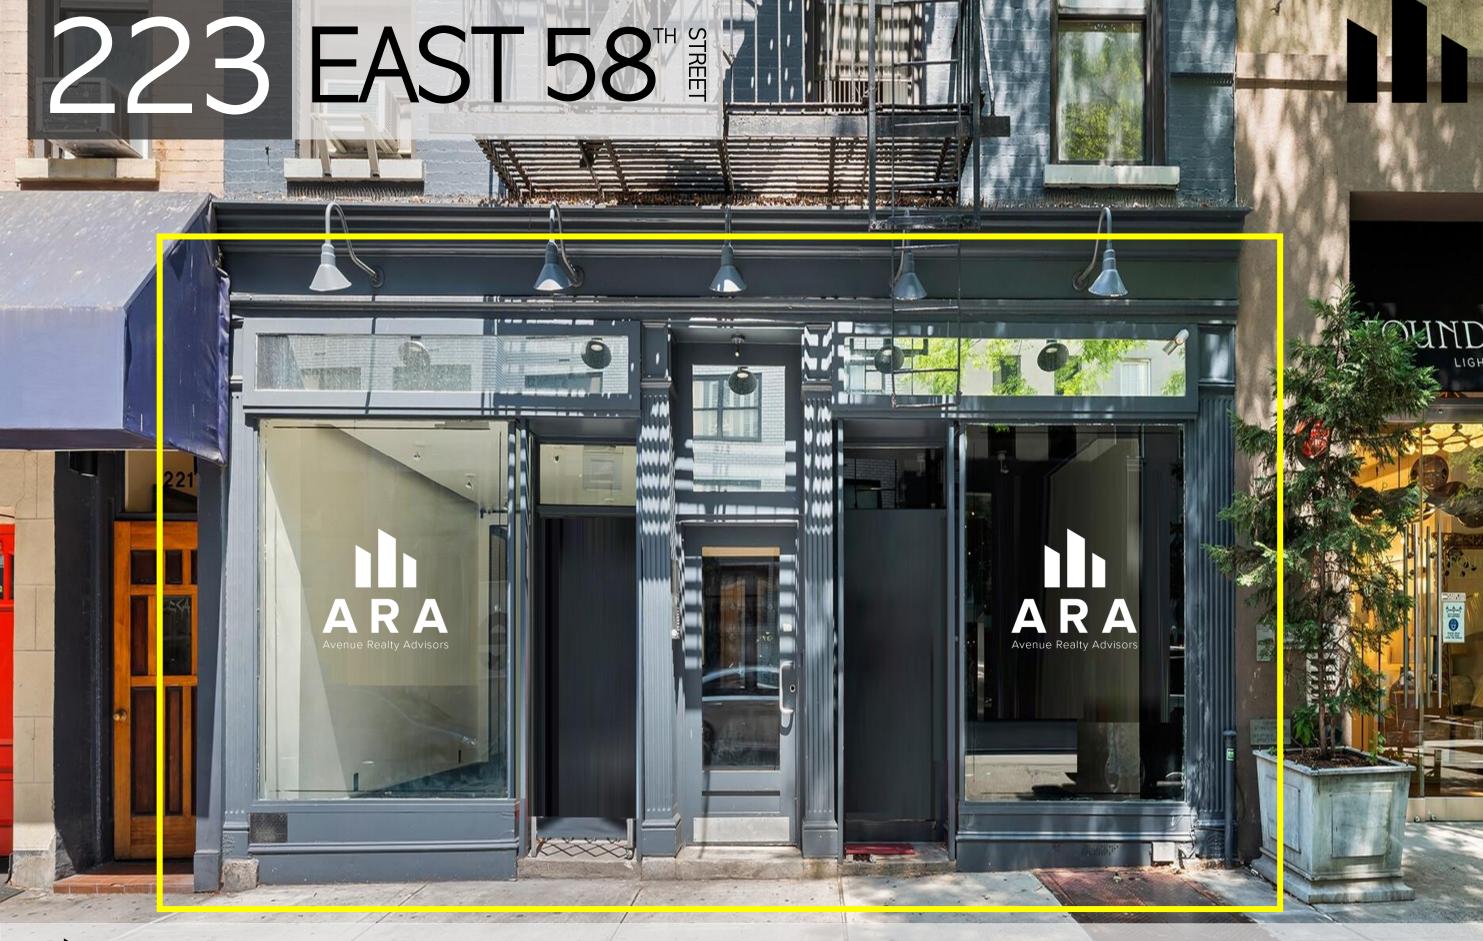

# GROUND FLOOR & OUTDOOR YARD

#### **RENT** Upon Request

**CROSS ST** 2<sup>nd</sup> & 3<sup>rd</sup> Avenue

**FRONTAGE** 25 Feet of Frontage

OUTDOOR YARD 1000 SF

CEILING HEIGHT 10 Feet

AVAILABILITY Immediate

> **TERM** Negotiable

## **SPECS**

Newly Renovated Prime Midtown East Dual Entrances Private Bathroom Outdoor Yard in Place Storage Basement Divisions Possible All Uses Considered