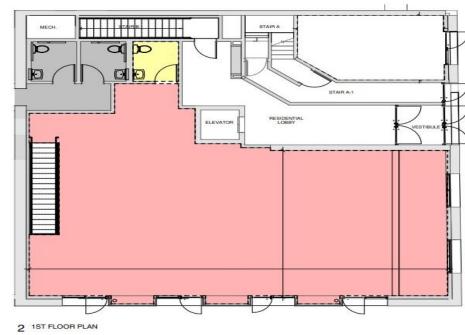

### **DETAILS**

**SIZE** 

2500 SF Ground Floor

**RENT** 

**Upon Request** 

**CEILING HEIGHT** 

11 Feet

**CROSS ST** 

### **NEIGHBORS**

SUGARFISH
Lola Taverna
Little Prince
CICCIO Bar & Alimentari
II Corallo Trattoria
The Dutch
12 Chairs Cafe

FLOOR PLANS

FOR MORE INFORMATION: