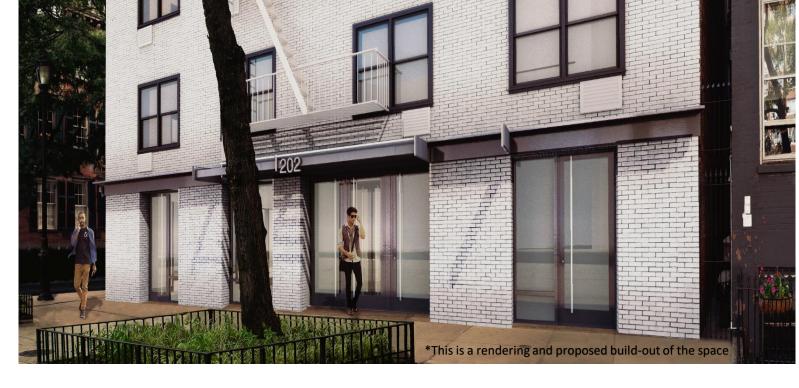

#### **SPECS**

Prime SoHo Corner
Delivered White Box
Private Bathrooms
Landmark Building
Venting in Place
80 Feet of Frontage
All Uses Considered