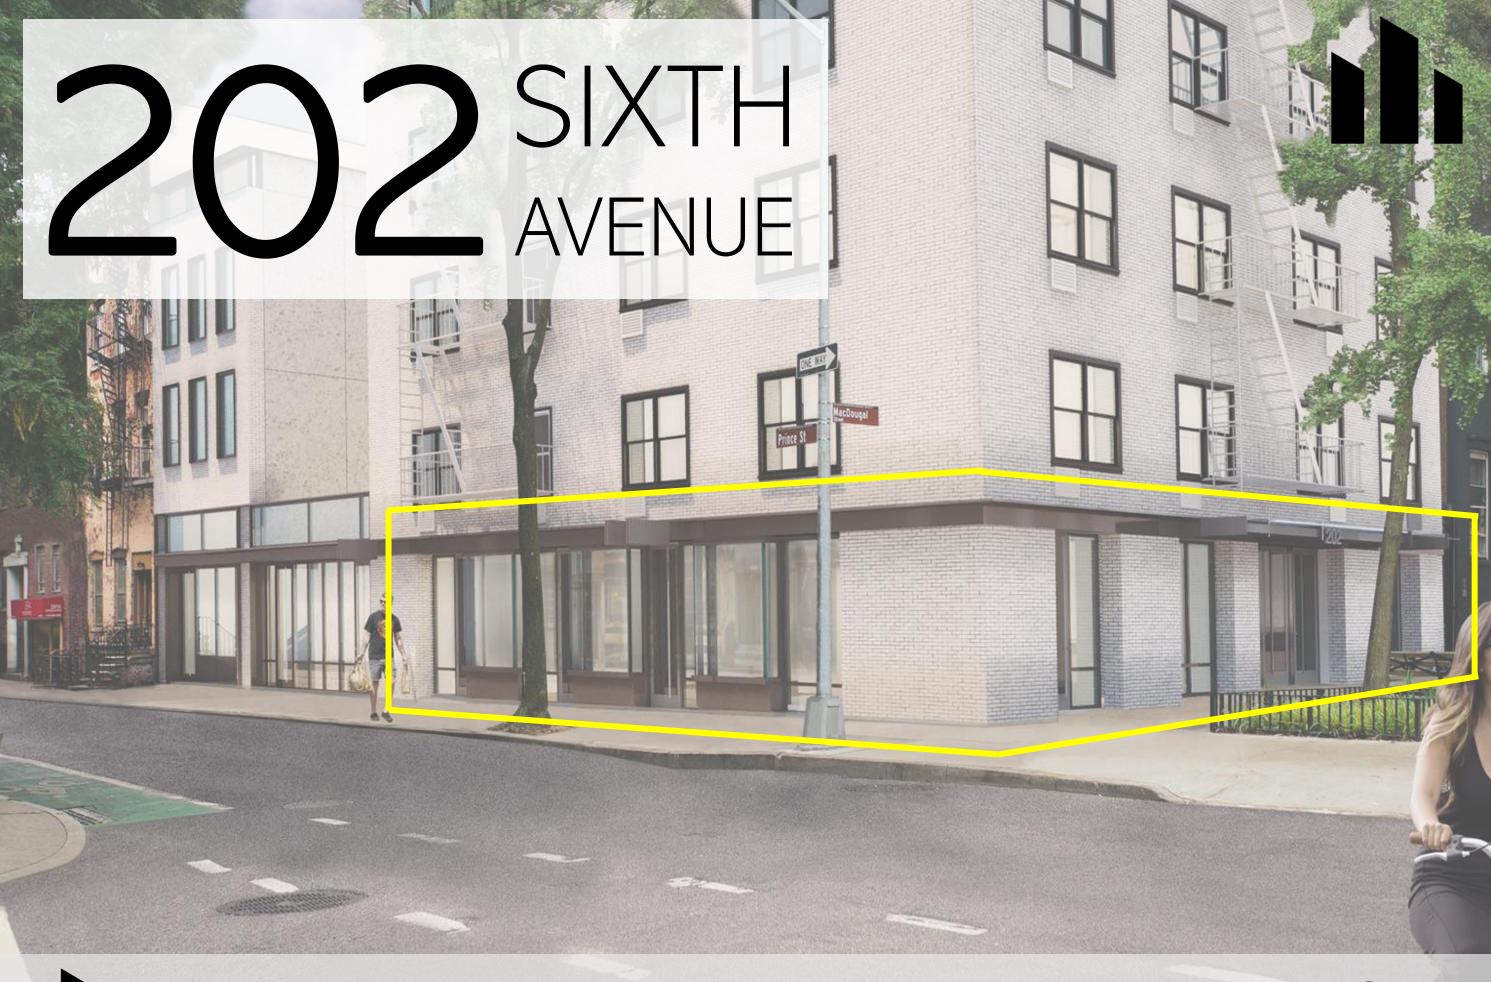

SoHo Corner of Prince Street

Corner of Prince Street

**AVAILABILITY** 

**Immediate** 

**FRONTAGE** 

80 Feet of Wraparound Frontage

**TERM** 

Negotiable

#### **SPECS**

Prime SoHo Corner
Delivered White Box
Private Bathrooms
Landmark Building
Venting in Place
80 Feet of Frontage
All Uses Considered