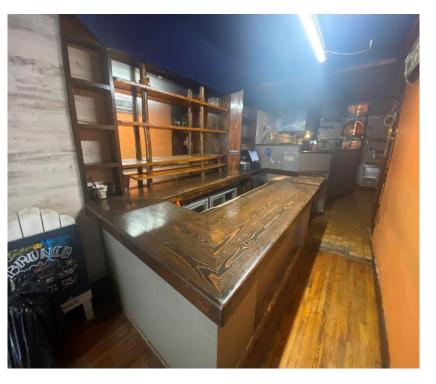

## **SPECS**

Fully Equipped Kitchen
Venting in Place
Full Bar in Place
Formally Gauc Restuarant
Basement in Place
Private Bathrooms
All Uses Considered

Mona's
The Roost
Eleven B
Frangos Peri Peri
Jose Luis
Rue B
Ama Raw Bar
Alphabet Scoop
Desi Galli
Lucky Bar
Maiden Lane