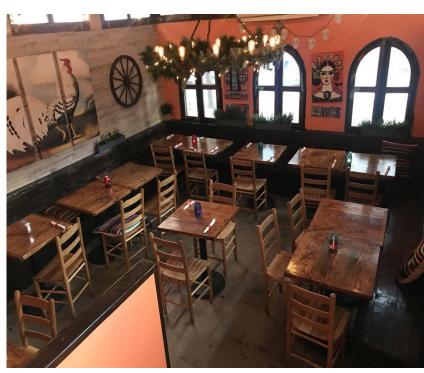

## **SPECS**

Fully Equipped Kitchen
Venting in Place
Full Bar in Place
Formally Gauc Restuarant
Basement in Place
Private Bathrooms
All Uses Considered

Mona's
The Roost
Eleven B
Frangos Peri Peri
Jose Luis
Rue B
Ama Raw Bar
Alphabet Scoop
Desi Galli
Lucky Bar
Maiden Lane