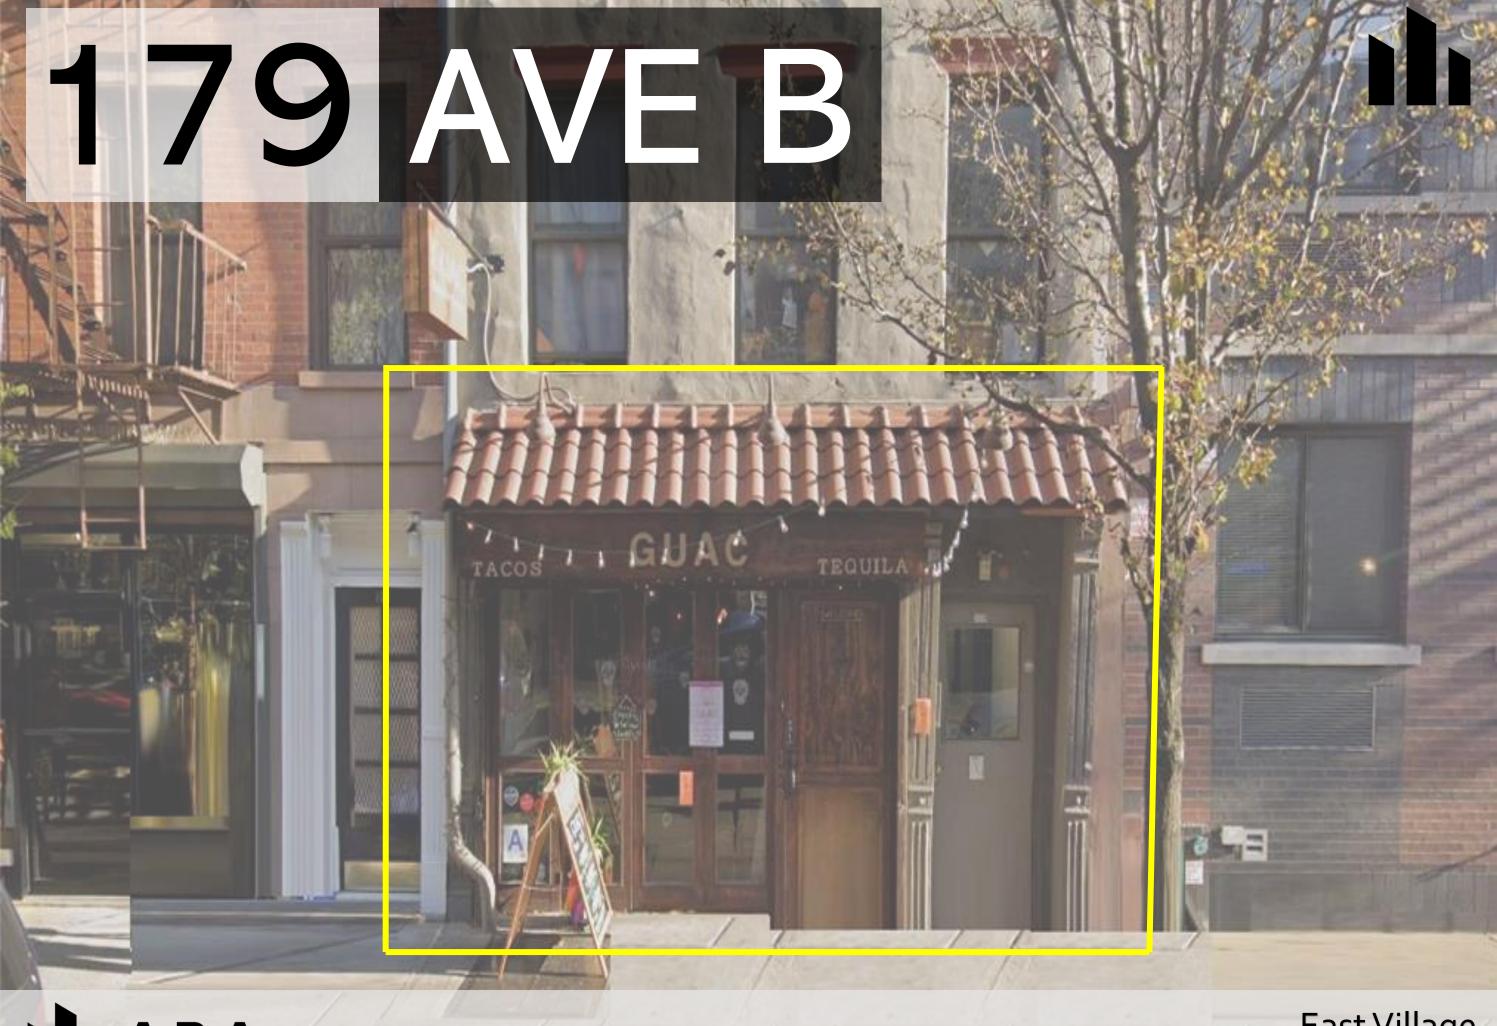

ARA

Avenue Realty Advisors

East Village

Between E 11th & E 12th St

## **DETAILS**

**SIZE** 

1100 SF Ground Floor

**RENT** 

**Upon Request** 

**CROSS ST** 

E 11<sup>th</sup> & E 12<sup>th</sup> Street

**FRONTAGE** 

15 Feet

**STORAGE** 

600 SF Basement

**CEILING HEIGHT** 

10 Feet

**AVAILABILITY** 

**Immediate** 

**TERM** 

Negotiable

## **SPECS**

Fully Equipped Kitchen
Venting in Place
Full Bar in Place
Formally Gauc Restuarant
Basement in Place
Private Bathrooms
All Uses Considered

Mona's
The Roost
Eleven B
Frangos Peri Peri
Jose Luis
Rue B
Ama Raw Bar
Alphabet Scoop
Desi Galli
Lucky Bar
Maiden Lane