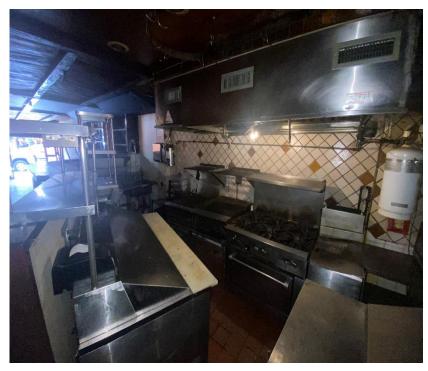

## **SPECS**

Fully Equipped Kitchen
Venting in Place
Full Bar in Place
Formally Gauc Restuarant
Basement in Place
Private Bathrooms
All Uses Considered

Mona's
The Roost
Eleven B
Frangos Peri Peri
Jose Luis
Rue B
Ama Raw Bar
Alphabet Scoop
Desi Galli
Lucky Bar
Maiden Lane