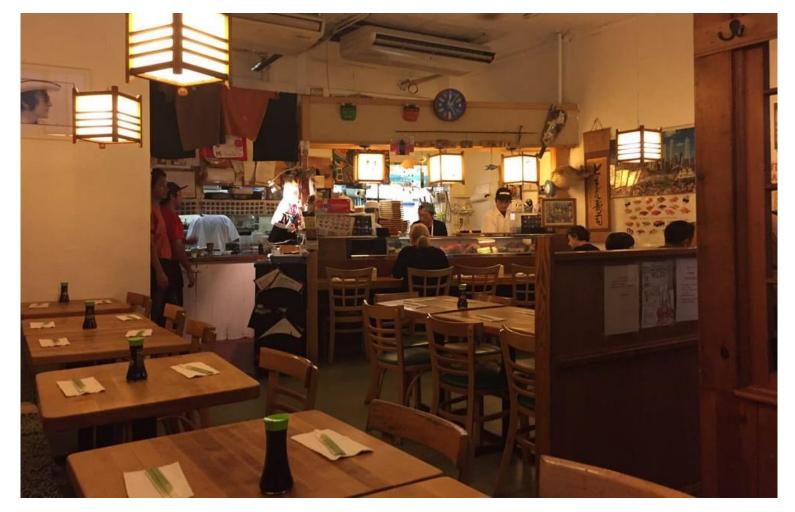

## SPECS

Plug & Play Sushi Restaurant Fully VENTED 5-Star Eating Spot High Foot Traffic Steps Away From NYU Sushi Bar in Place Full Basement Private Bathrooms Formally Tomoe Sushi All Uses Considered