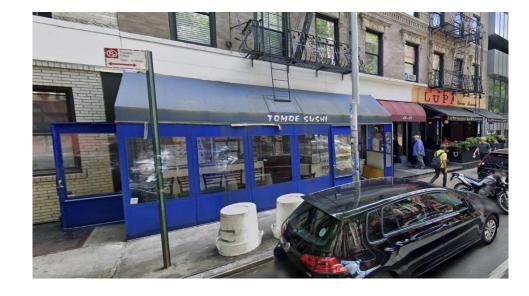

# 1 THOMPSON

PLUG & PLAY RESTAURANT [FORMALLY TOMOE SUSHI]

TOMDE SUSHI

2

**NoHo** Between W Houston St & Bleecker St

# DETAILS

SIZE 800 SF Ground Floor

> **RENT** Upon Request

**CROSS ST** W Houston & Bleecker St

> FRONTAGE 20 Feet

**STORAGE** 900 SF Basement

CEILING HEIGHT 10 Feet

AVAILABILITY Immediate

## SPECS

Plug & Play Sushi Restaurant Fully VENTED 5-Star Eating Spot High Foot Traffic Steps Away From NYU Sushi Bar in Place Full Basement Private Bathrooms Formally Tomoe Sushi All Uses Considered