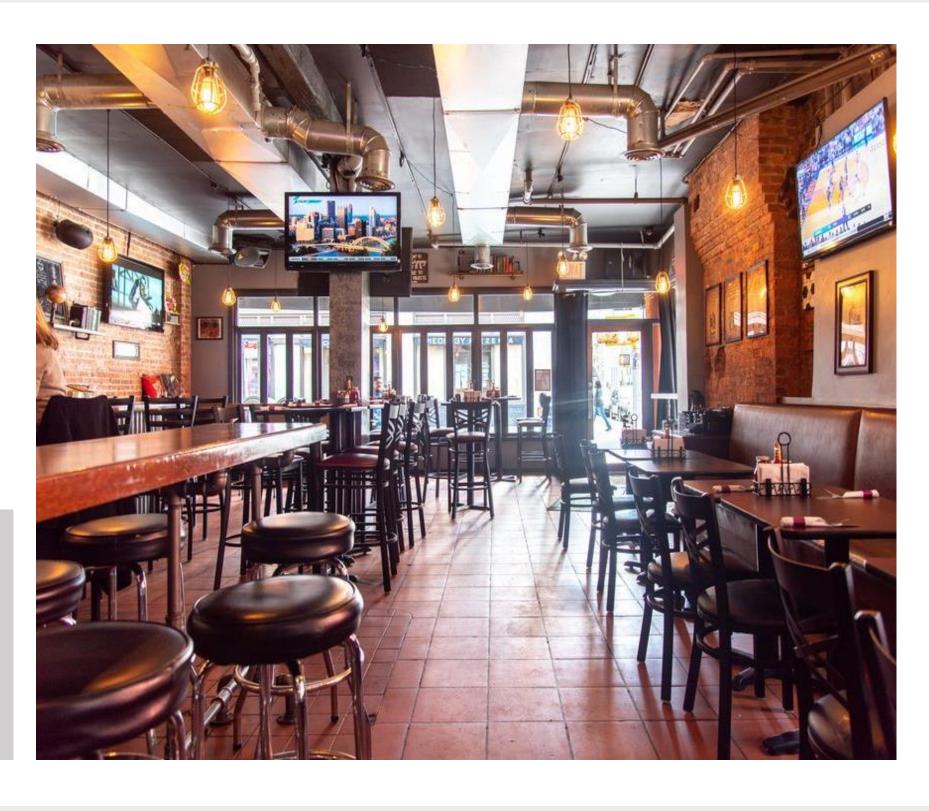

## **SPECS**

**Built-Out Bar & Restaurant** Venting in Place Prime SoHo Corner Heavy Foot Traffic Private Bathrooms in Place Formally JoJo's Philosophy Basement in Place