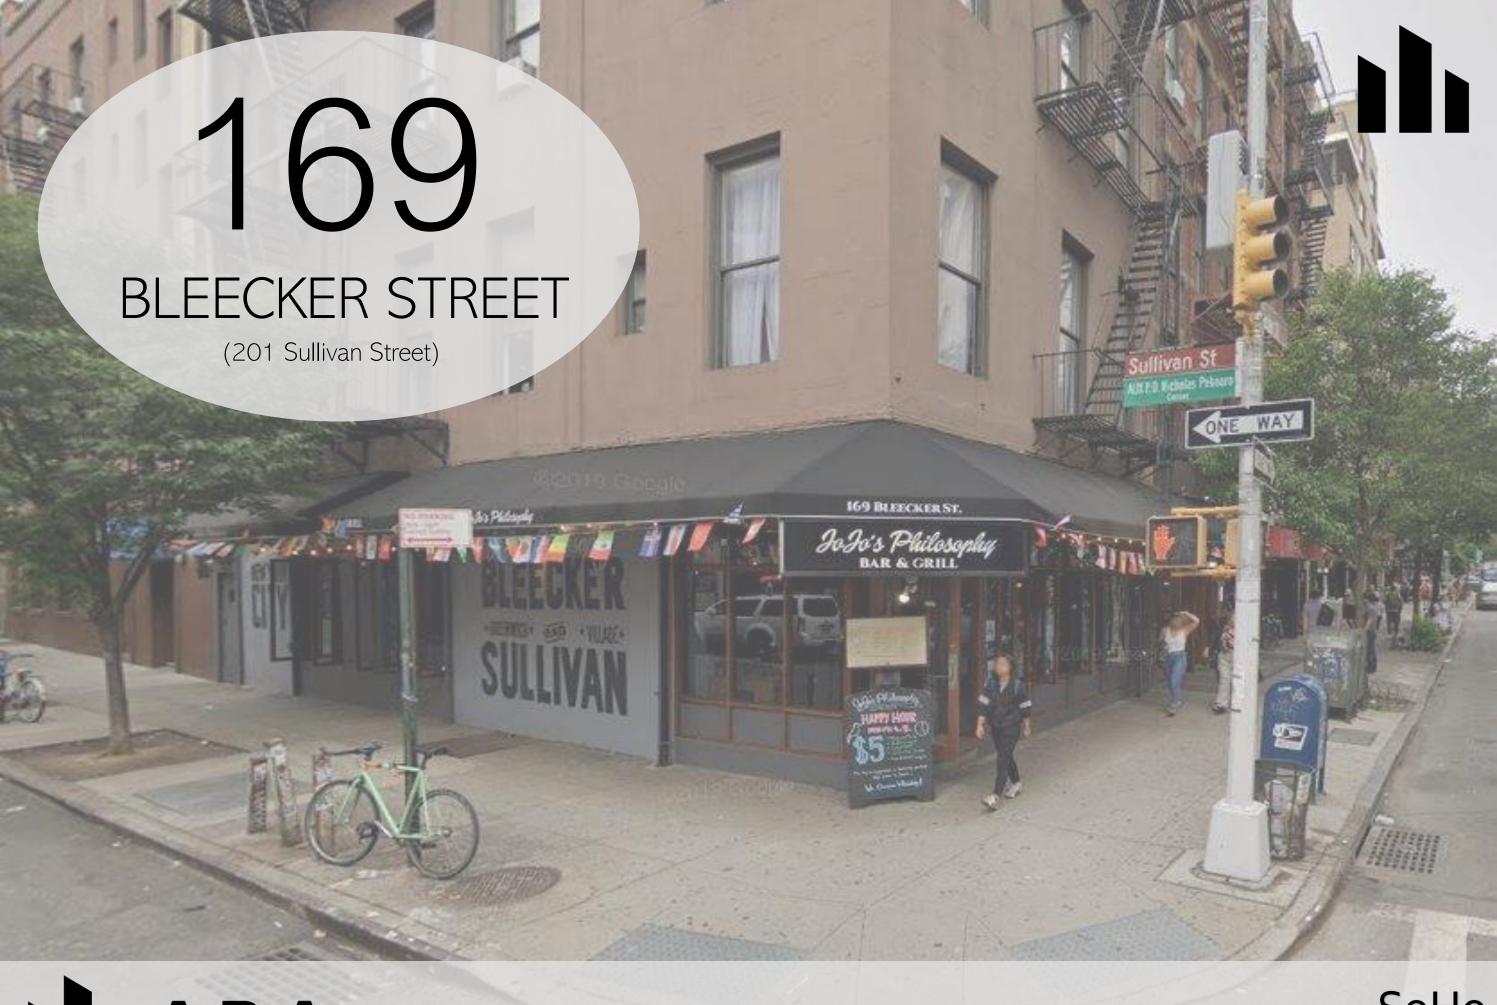

SoHo

Corner of Bleecker St & Sullivan St

## **DETAILS**

SIZE

1600 SF Ground Floor + 1300 SF Basement

**RENT** 

**Upon Request** 

**CROSS ST** 

Corner of Bleecker St & Sullivan St

**FRONTAGE** 

35 Feet of Wraparound Frontage

**TRANSPORTATION** 

## **SPECS**

**Built-Out Bar & Restaurant** Venting in Place Prime SoHo Corner Heavy Foot Traffic Private Bathrooms in Place Formally JoJo's Philosophy Basement in Place