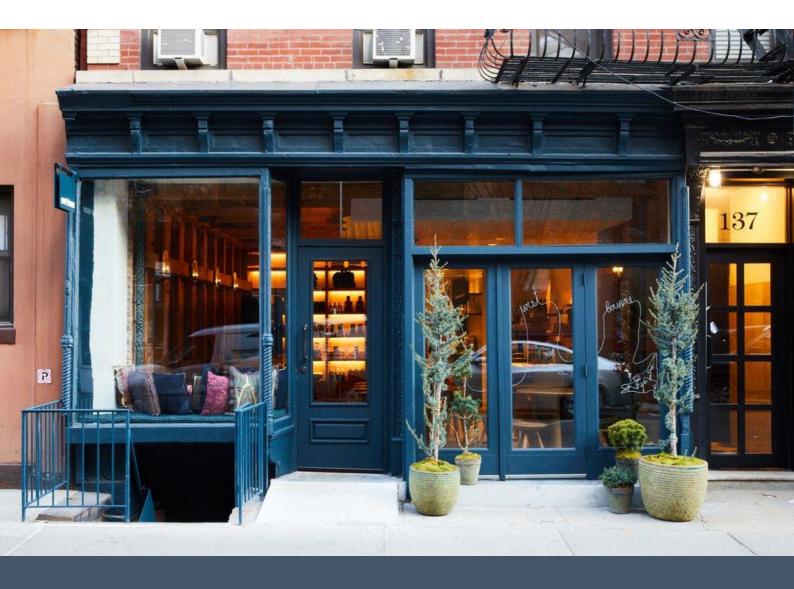

# 37 SULLIVAN STREET

### BETWEEN W HOUSTON ST & PRINCE ST

SIZE 1000 SF Ground Floor ASKING RENT Upon Request FRONTAGE 15 Feet

STORAGE 1000 SF Basement CEILING HEIGHT 10 Feet AVAILABILITY Immediate

## PRIME VENTED RETAIL SPACE IN THE HEART OF SOHO

#### **SPECS**

- Prime SoHo Location
- · Fully Vented
- . Hood in Place
- · Private Restroom
- · Prep Basement
- . To Be Delivered Vacant
- · Formally West-Bourne
- All Food Uses Considered