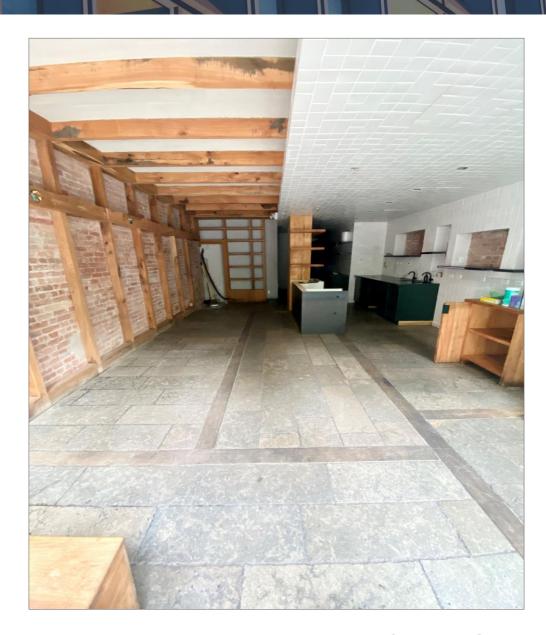

### BETWEEN W HOUSTON ST & PRINCE ST

SIZE 1000 SF Ground Floor ASKING RENT Upon Request FRONTAGE 15 Feet

STORAGE 1000 SF Basement CEILING HEIGHT 10 Feet AVAILABILITY Immediate

#### **SPECS**

- Prime SoHo Location
- · Fully Vented
- . Hood in Place
- · Private Restroom
- · Prep Basement
- . To Be Delivered Vacant
- · Formally West-Bourne
- All Food Uses Considered