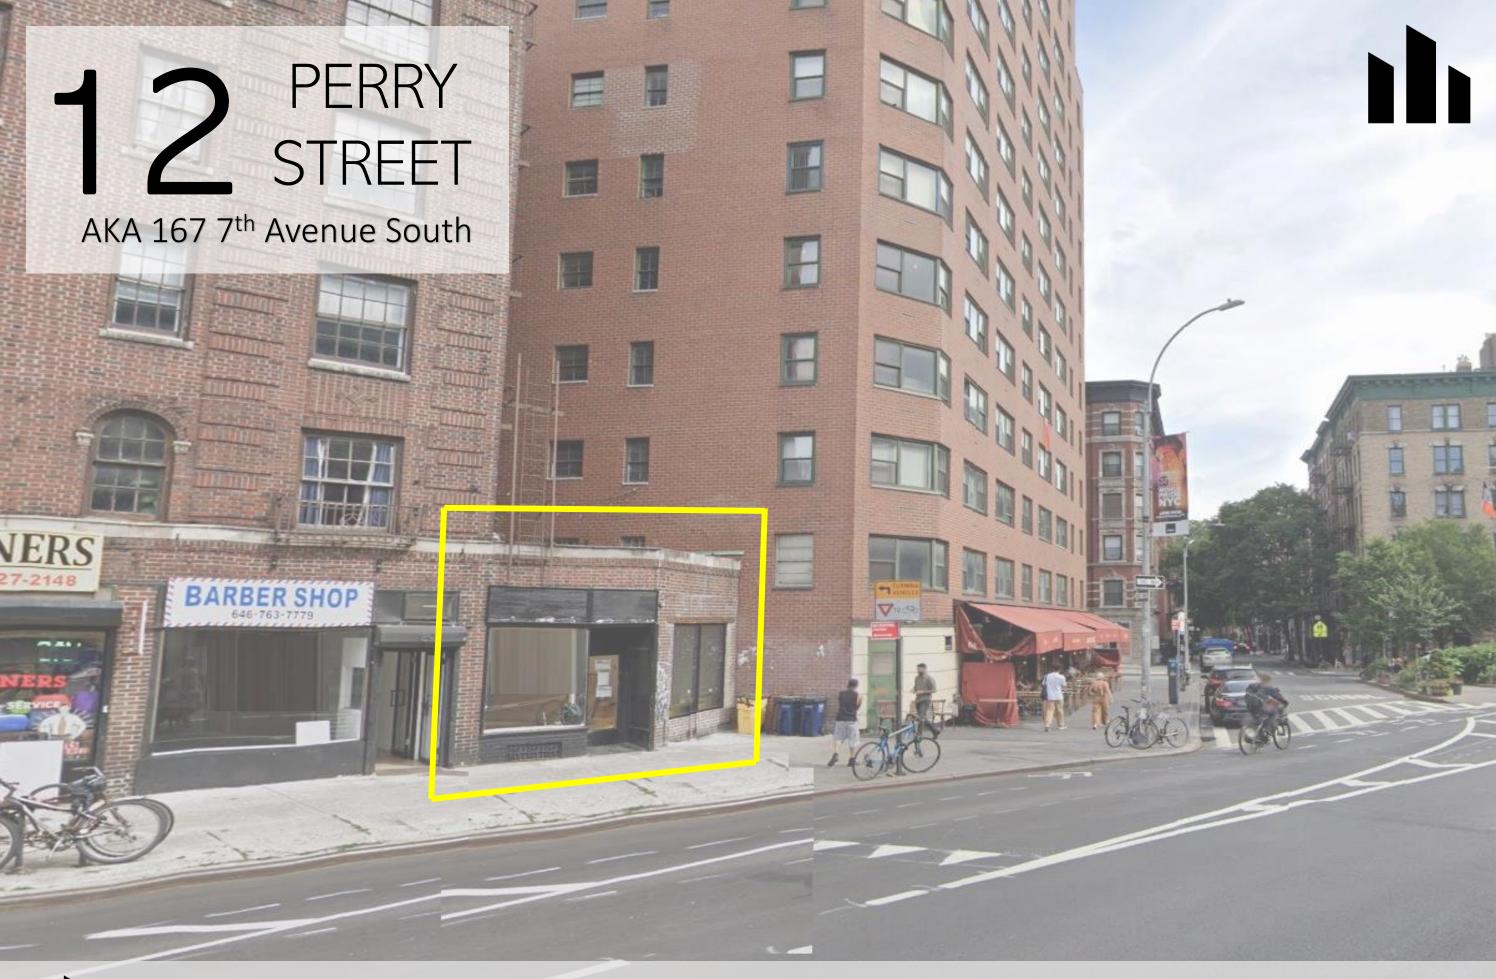

West Village

Corner of 7<sup>th</sup> Avenue South

### **DETAILS**

**SIZE** 

600 SF Ground Floor + 300 SF Basement

**RENT** 

**Upon Request** 

**CEILING HEIGHT** 

10 Feet

**CROSS ST** 

Corner of 7<sup>th</sup> Avenue South

**AVAILABILITY** 

**Immediate** 

**FRONTAGE** 

12 Feet of Frontage

**TERM** 

Negotiable

## **SPECS**

Prime West Village Newly White Boxed Hardwood Floors New HVAC System Basement in Place Can Be Vented All Uses Considered