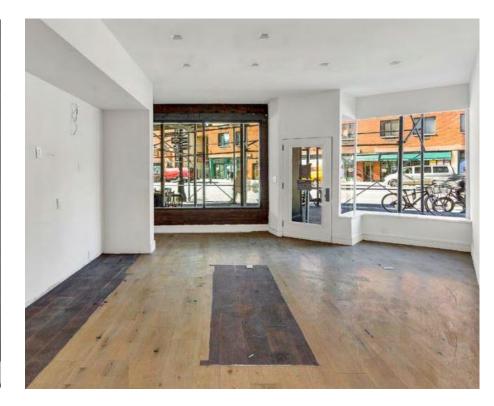

### **DETAILS**

**SIZE** 

600 SF Ground Floor + 300 SF Basement

**RENT** 

**Upon Request** 

**CEILING HEIGHT** 

10 Feet

**CROSS ST** 

## **SPECS**

Prime West Village Newly White Boxed Hardwood Floors New HVAC System Basement in Place Can Be Vented All Uses Considered