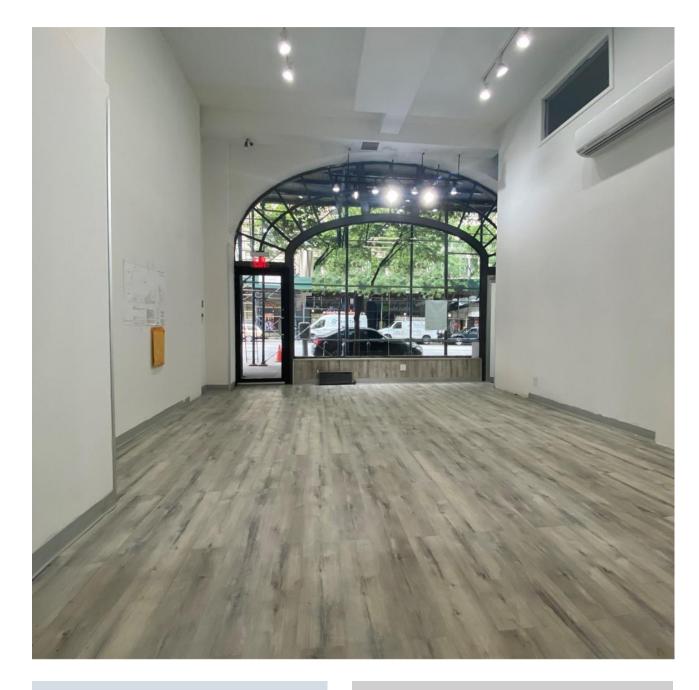

#### **SPECS**

Newly Renovated
Large Glass Facade
Huge Outdoor Yard
Private Bathrooms in Place
Former Pet Supply Store
Lower Level: 14-foot Ceilings