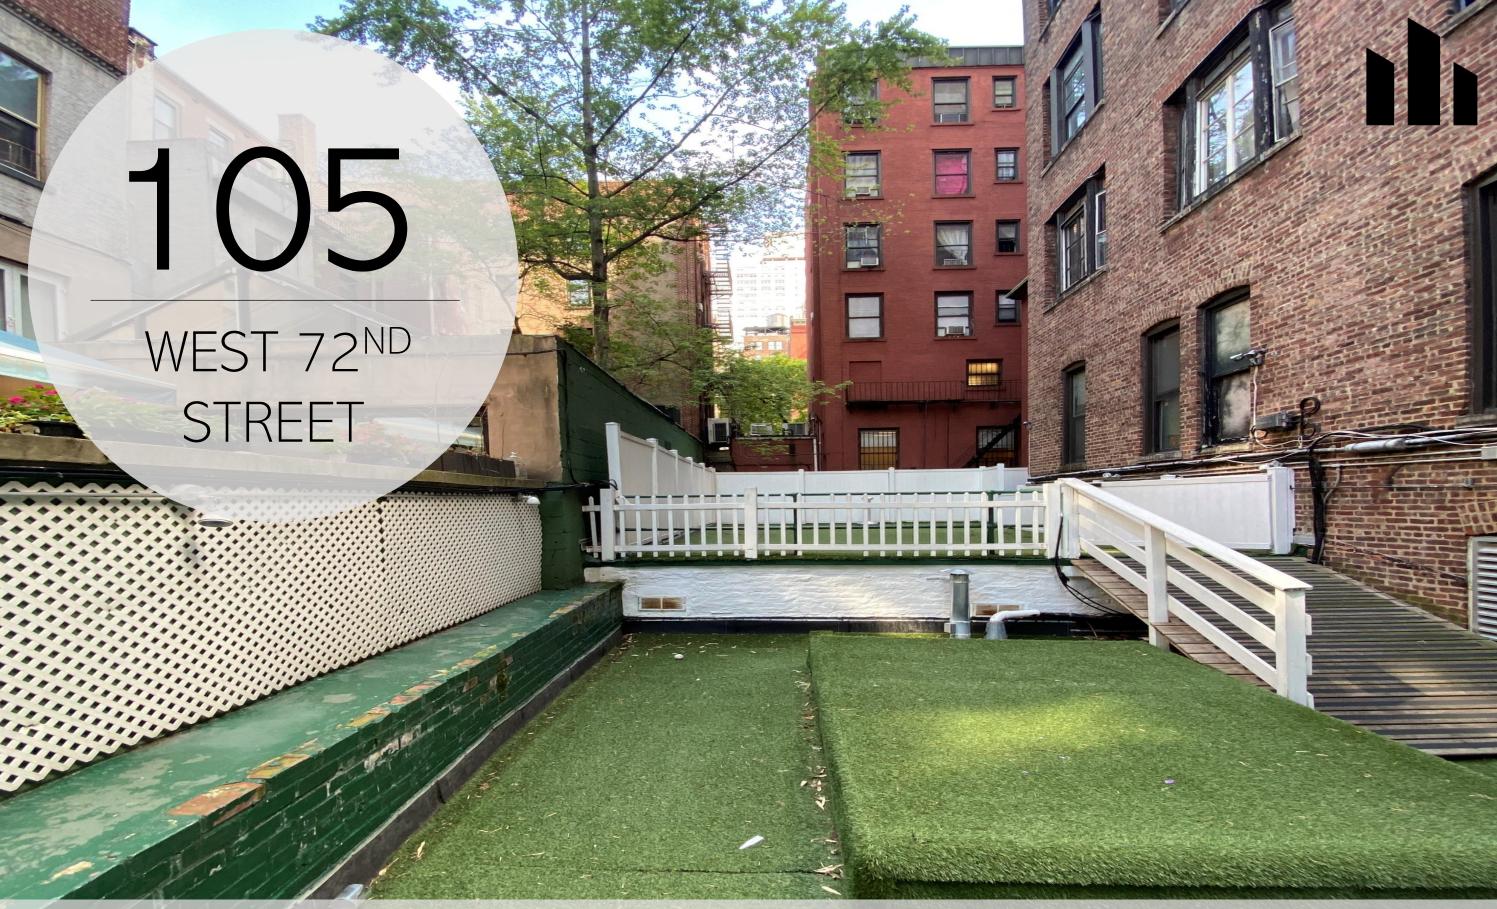

#### **SIZE**

1000 SF Ground Floor + 2500 SF Lower Level + 1000 SF Outdoor Yard

RENT FRONTAGE AVAILABILITY
Upon Request 19 Feet Immediate

CROSS ST

Celling Height

Term

Negotiable

#### **SPECS**

Newly Renovated
Large Glass Facade
Huge Outdoor Yard
Private Bathrooms in Place
Former Pet Supply Store
Lower Level: 14-foot Ceilings