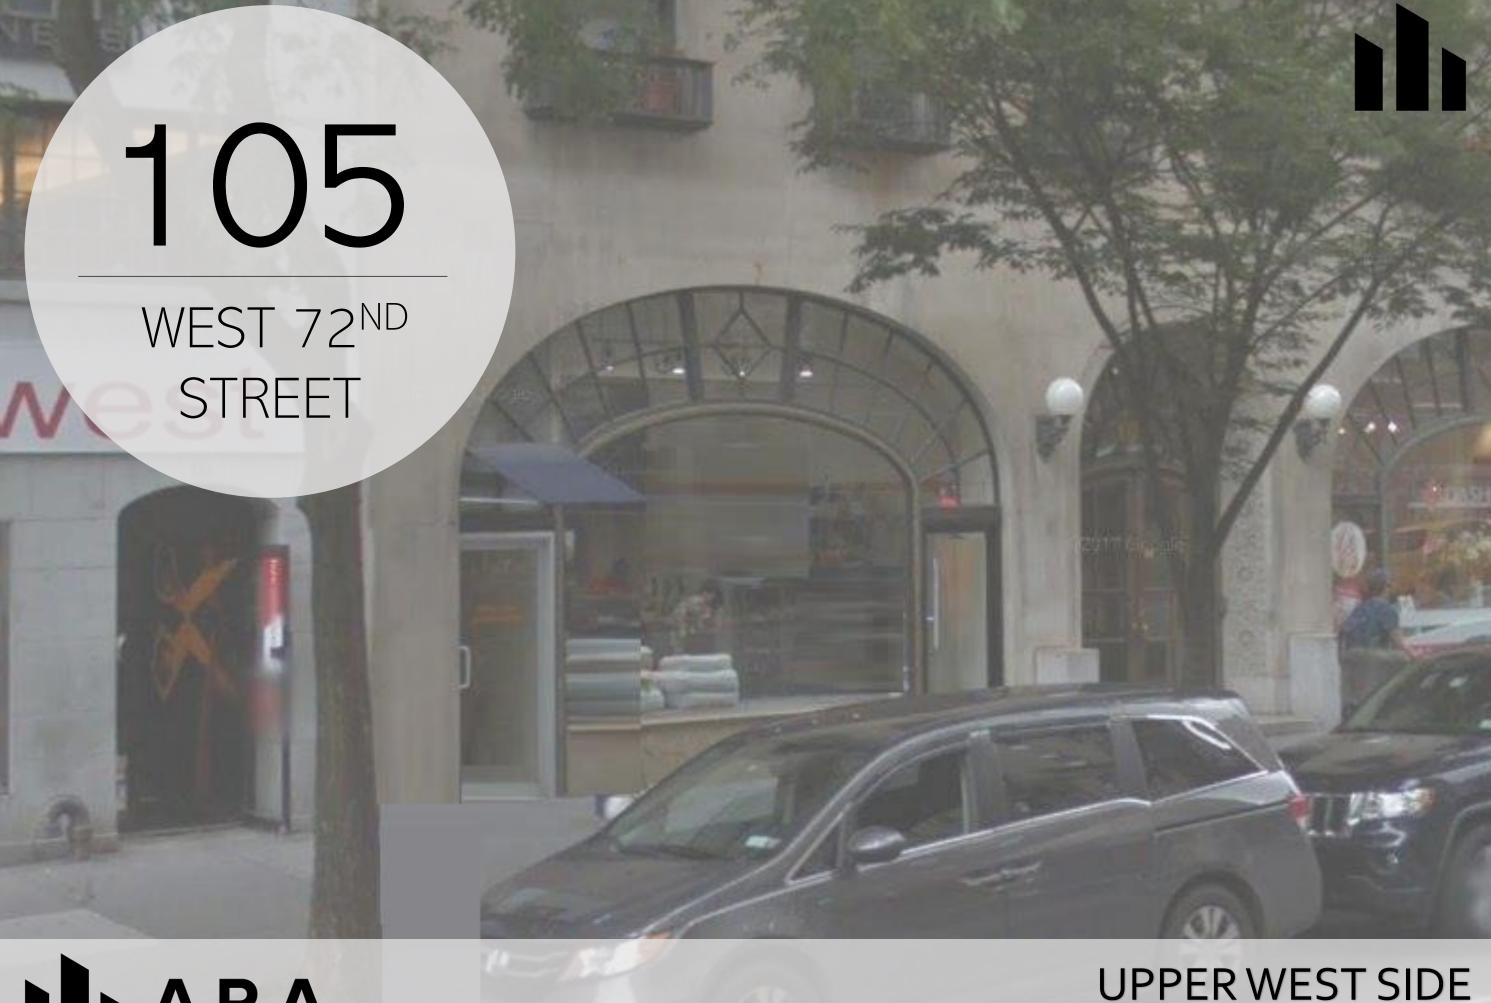

ARA
Avenue Realty Advisors

BTWN COLUMBUS & AMSTERDAM AVE

#### **SIZE**

1000 SF Ground Floor + 2500 SF Lower Level + 1000 SF Outdoor Yard

RENT FRONTAGE AVAILABILITY
Upon Request 19 Feet Immediate

CROSS ST

Celling Height

Term

Negotiable

#### **SPECS**

Newly Renovated
Large Glass Facade
Huge Outdoor Yard
Private Bathrooms in Place
Former Pet Supply Store
Lower Level: 14-foot Ceilings